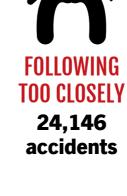

## **TOP CAUSES OF TEXAS CAR ACCIDENTS IN 2018**

**RUNNING STOP** 

**SIGNS AND RED LIGHTS** 32,515 accidents

**DRIVING UNDER THE** INFLUENCE OF ALCOHOL

14.345

accidents

DRIVER

**FATIGUE** 