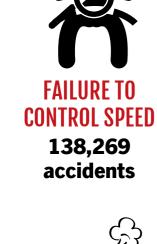

## **TOP CAUSES OF TEXAS CAR ACCIDENTS IN 2018**

**RUNNING STOP** 

**SIGNS AND RED LIGHTS** 32,515 accidents

**DRIVING UNDER THE** INFLUENCE OF ALCOHOL

14.345

accidents

DRIVER

**FATIGUE** 