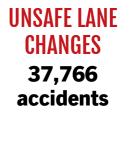

## **TOP CAUSES OF TEXAS CAR ACCIDENTS IN 2018**

**RUNNING STOP** 

**SIGNS AND RED LIGHTS** 32,515 accidents

**DRIVING UNDER THE** INFLUENCE OF ALCOHOL

14.345

accidents

DRIVER

**FATIGUE** 