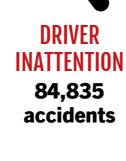

## **TOP CAUSES OF TEXAS CAR ACCIDENTS IN 2018**

**RUNNING STOP** 

**SIGNS AND RED LIGHTS** 32,515 accidents

**DRIVING UNDER THE** INFLUENCE OF ALCOHOL

14.345

accidents

DRIVER

**FATIGUE** 