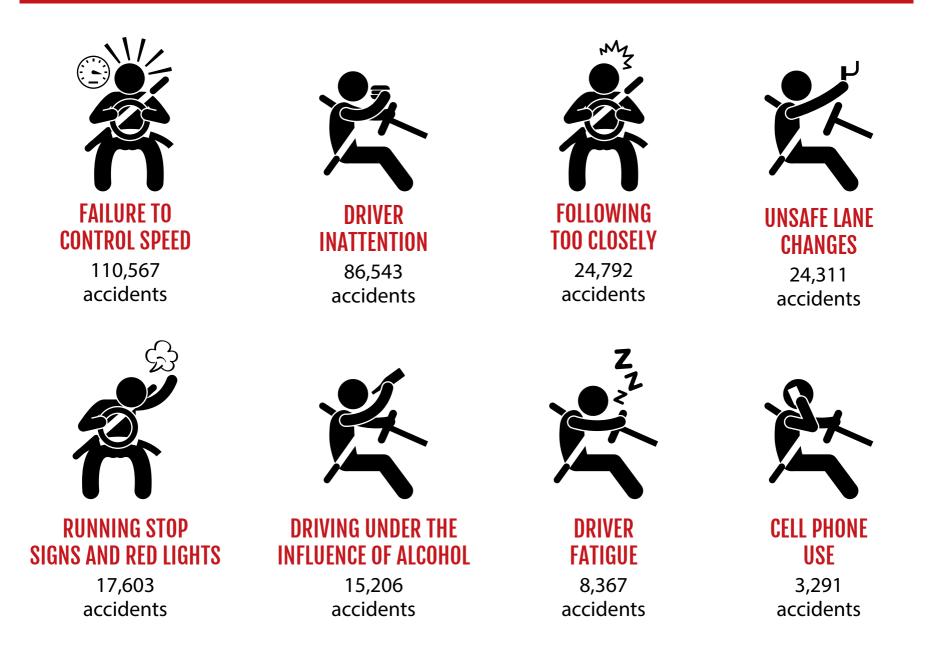

ing serious injuries

87,087 PEOPLE

WERE INJURE

230,506 PEOPLE

in motor vehicle crashes, including

#### **TOP CAUSES OF MOTOR VEHICLE ACCIDENTS**

SINGLE VEHICLE, run-off the road collisions resulted in **1,315 FATALITIES** 





# **HEAD-ON COLLISIONS** resulted in **533 FATALITIES**



## DRUNK DRIVING was suspected to a be a factor in **1,099 ACCIDENT FATALITIES**



#### **MOST DANGEROUS MONTHS FOR TEXAS DRIVERS**

JULY **309 FATALITIES**  AUGUST **305 FATALITIES**  NOVEMBER **301 FATALITIES** 

**LEAST DANGEROUS MONTHS FOR TEXAS DRIVERS** 

JANUARY

FEBRUARY



#### **235 FATALITIES**

At least 235 FATALITIES were reported EACH MONTH in 2012 An average of **283.25 PEOPLE** were KILLED in traffic accidents **EACH MONTH** in 2012

#### **TOP CAUSES OF TEXAS CAR ACCIDENTS IN 2012**



#### HAVE YOU BEEN IN A CAR ACCIDENT?

If you've been in an accident, your law firm choice is extremely important. Contact:





Fighting for justice, one client at a time!



#### SOURCES

http://ftp.dot.state.tx.us/pub/txdot-info/trf/crash\_statistics/2012/01\_2012.pdf http://ftp.dot.state.tx.us/pub/txdot-info/trf/crash\_statistics/2012/05\_2012.pdf http://ftp.dot.state.tx.us/pub/txdot-info/trf/crash\_statistics/2012/28\_2012.pdf SAN ANTONIO OFFICE

1800 W. Commerce St. San Antonio, TX 78207