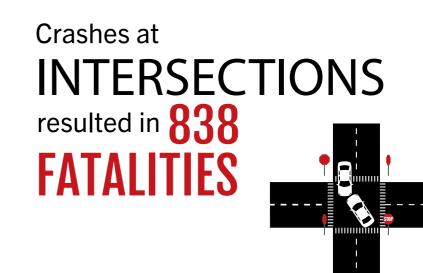

#### **TOP CAUSES OF MOTOR VEHICLE ACCIDENTS**

SINGLE VEHICLE, run-off the road collisions resulted in **1,315 FATALITIES** 