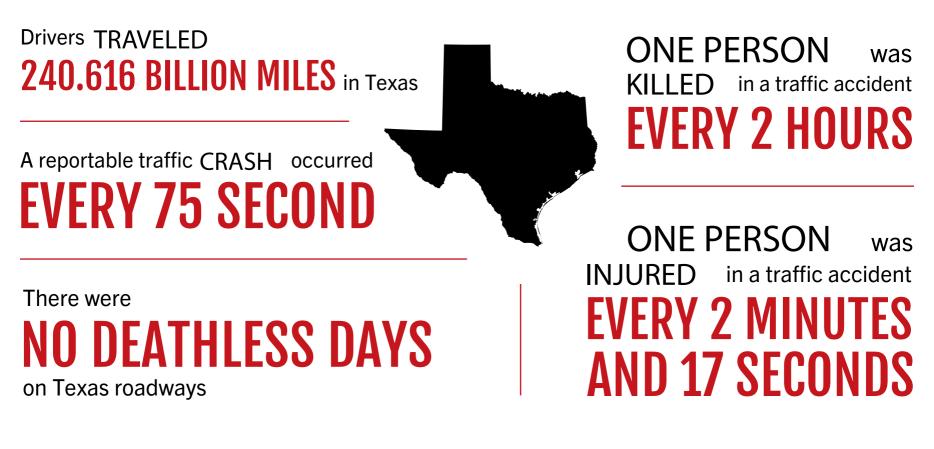

# **CAR ACCIDENTS** A PERSONAL INJURY INFOGRAPHIC

THE HERRERA BROUGHT TO YOU BY

#### **GENERAL INFORMATION ABOUT 2012 ACCIDENTS IN TEXAS**



### TOTAL NUMBER OF CAR & TRUCK ACCIDENT FATALITIES/INJURIES IN TEXAS, 2012

**3,399 PEOPLE DIFD** in motor vehicle crashes



sustaining serious injuries

87,087 PEOPLE

WERE INJURE

230,506 PEOPLE

in motor vehicle crashes, including

#### **TOP CAUSES OF MOTOR VEHICLE ACCIDENTS**

SINGLE VEHICLE, run-off the road collisions resulted in **1,315 FATALITIES** 





# **HEAD-ON COLLISIONS** resulted in **533 FATALITIES**



## DRUNK DRIVING was suspected to a be a factor in **1,099 ACCIDENT FATALITIES**



#### **MOST DANGEROUS MONTHS FOR TEXAS DRIVERS**

JULY **309 FATALITIES**  AUGUST **305 FATALITIES**  NOVEMBER **301 FATALITIES** 

**LEAST DANGEROUS MONTHS FOR TEXAS DRIVERS** 

JANUARY

FEBRUARY



#### **235 FATALITIES**

At least 235 FATALITIES were reported EACH MONTH in 2012 An av